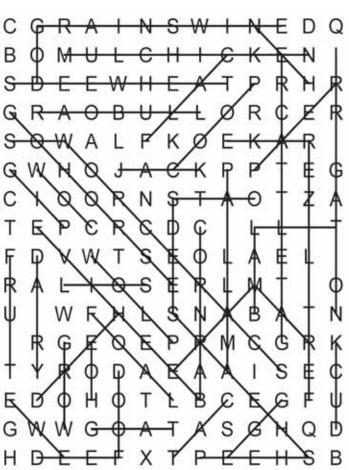

## Down on the Farm

C G R A I N S W I N E D Q B O M U L C H I C K E N I S D E E W H E A T P R H R G R A O B U L L O R C E R S O W A L F K O E K A R I G W H O J A C K P P T E G C I O O R N S T A O T Z A T E P C R C D C I L L I T F D V W T S E O L A E L I R A L I O S E R L M T I O U I W F H L S N A B A T N I R G E O E P R M C G R K T Y R O D A E A A I S E C E D O H O T L B C E G F U G W W G O A T A S G H Q D H D E E F X T P E E H S B

| ACRE    | FERTILIZER       | MULCH                                                                                                                                                                                                                                                                                                                                                                                                                                                                                                                                                                                                                                                                                                                                                                                                                                                                                                                                                                                                                                                                                                                                                                                                                                                                                                                                                                                                                                                                                                                                                                                                                                                                                                                                                                                                                                                                                                                                                                                                                                                                                                                         |
|---------|------------------|-------------------------------------------------------------------------------------------------------------------------------------------------------------------------------------------------------------------------------------------------------------------------------------------------------------------------------------------------------------------------------------------------------------------------------------------------------------------------------------------------------------------------------------------------------------------------------------------------------------------------------------------------------------------------------------------------------------------------------------------------------------------------------------------------------------------------------------------------------------------------------------------------------------------------------------------------------------------------------------------------------------------------------------------------------------------------------------------------------------------------------------------------------------------------------------------------------------------------------------------------------------------------------------------------------------------------------------------------------------------------------------------------------------------------------------------------------------------------------------------------------------------------------------------------------------------------------------------------------------------------------------------------------------------------------------------------------------------------------------------------------------------------------------------------------------------------------------------------------------------------------------------------------------------------------------------------------------------------------------------------------------------------------------------------------------------------------------------------------------------------------|
| BARN    | FOAL             | OATS                                                                                                                                                                                                                                                                                                                                                                                                                                                                                                                                                                                                                                                                                                                                                                                                                                                                                                                                                                                                                                                                                                                                                                                                                                                                                                                                                                                                                                                                                                                                                                                                                                                                                                                                                                                                                                                                                                                                                                                                                                                                                                                          |
| BEEHIVE | FOOD             | PAIL                                                                                                                                                                                                                                                                                                                                                                                                                                                                                                                                                                                                                                                                                                                                                                                                                                                                                                                                                                                                                                                                                                                                                                                                                                                                                                                                                                                                                                                                                                                                                                                                                                                                                                                                                                                                                                                                                                                                                                                                                                                                                                                          |
| BOAR    | FRUIT            | PIG                                                                                                                                                                                                                                                                                                                                                                                                                                                                                                                                                                                                                                                                                                                                                                                                                                                                                                                                                                                                                                                                                                                                                                                                                                                                                                                                                                                                                                                                                                                                                                                                                                                                                                                                                                                                                                                                                                                                                                                                                                                                                                                           |
|         | GATE             |                                                                                                                                                                                                                                                                                                                                                                                                                                                                                                                                                                                                                                                                                                                                                                                                                                                                                                                                                                                                                                                                                                                                                                                                                                                                                                                                                                                                                                                                                                                                                                                                                                                                                                                                                                                                                                                                                                                                                                                                                                                                                                                               |
| CALF    | GOAT             | RAKE                                                                                                                                                                                                                                                                                                                                                                                                                                                                                                                                                                                                                                                                                                                                                                                                                                                                                                                                                                                                                                                                                                                                                                                                                                                                                                                                                                                                                                                                                                                                                                                                                                                                                                                                                                                                                                                                                                                                                                                                                                                                                                                          |
| CAT     |                  |                                                                                                                                                                                                                                                                                                                                                                                                                                                                                                                                                                                                                                                                                                                                                                                                                                                                                                                                                                                                                                                                                                                                                                                                                                                                                                                                                                                                                                                                                                                                                                                                                                                                                                                                                                                                                                                                                                                                                                                                                                                                                                                               |
| CATTLE  | GROW             | REAP                                                                                                                                                                                                                                                                                                                                                                                                                                                                                                                                                                                                                                                                                                                                                                                                                                                                                                                                                                                                                                                                                                                                                                                                                                                                                                                                                                                                                                                                                                                                                                                                                                                                                                                                                                                                                                                                                                                                                                                                                                                                                                                          |
| CHICKEN | HEN              | SCARECROW                                                                                                                                                                                                                                                                                                                                                                                                                                                                                                                                                                                                                                                                                                                                                                                                                                                                                                                                                                                                                                                                                                                                                                                                                                                                                                                                                                                                                                                                                                                                                                                                                                                                                                                                                                                                                                                                                                                                                                                                                                                                                                                     |
| COOP    | HERD             | SEEDS                                                                                                                                                                                                                                                                                                                                                                                                                                                                                                                                                                                                                                                                                                                                                                                                                                                                                                                                                                                                                                                                                                                                                                                                                                                                                                                                                                                                                                                                                                                                                                                                                                                                                                                                                                                                                                                                                                                                                                                                                                                                                                                         |
| CORN    | HOE              | SHEARS                                                                                                                                                                                                                                                                                                                                                                                                                                                                                                                                                                                                                                                                                                                                                                                                                                                                                                                                                                                                                                                                                                                                                                                                                                                                                                                                                                                                                                                                                                                                                                                                                                                                                                                                                                                                                                                                                                                                                                                                                                                                                                                        |
| COW     | HOG              | SHEEP                                                                                                                                                                                                                                                                                                                                                                                                                                                                                                                                                                                                                                                                                                                                                                                                                                                                                                                                                                                                                                                                                                                                                                                                                                                                                                                                                                                                                                                                                                                                                                                                                                                                                                                                                                                                                                                                                                                                                                                                                                                                                                                         |
| DAIRY   | HORSE            | SOIL                                                                                                                                                                                                                                                                                                                                                                                                                                                                                                                                                                                                                                                                                                                                                                                                                                                                                                                                                                                                                                                                                                                                                                                                                                                                                                                                                                                                                                                                                                                                                                                                                                                                                                                                                                                                                                                                                                                                                                                                                                                                                                                          |
| DOG     | IRRIGATION       | SOW                                                                                                                                                                                                                                                                                                                                                                                                                                                                                                                                                                                                                                                                                                                                                                                                                                                                                                                                                                                                                                                                                                                                                                                                                                                                                                                                                                                                                                                                                                                                                                                                                                                                                                                                                                                                                                                                                                                                                                                                                                                                                                                           |
| DUCK    | JACK             | SWINE                                                                                                                                                                                                                                                                                                                                                                                                                                                                                                                                                                                                                                                                                                                                                                                                                                                                                                                                                                                                                                                                                                                                                                                                                                                                                                                                                                                                                                                                                                                                                                                                                                                                                                                                                                                                                                                                                                                                                                                                                                                                                                                         |
| EGG     | LAMB             | TILL                                                                                                                                                                                                                                                                                                                                                                                                                                                                                                                                                                                                                                                                                                                                                                                                                                                                                                                                                                                                                                                                                                                                                                                                                                                                                                                                                                                                                                                                                                                                                                                                                                                                                                                                                                                                                                                                                                                                                                                                                                                                                                                          |
| EWE     | LLAMA            | WEEDS                                                                                                                                                                                                                                                                                                                                                                                                                                                                                                                                                                                                                                                                                                                                                                                                                                                                                                                                                                                                                                                                                                                                                                                                                                                                                                                                                                                                                                                                                                                                                                                                                                                                                                                                                                                                                                                                                                                                                                                                                                                                                                                         |
|         | 0.5.277.00.000.0 | ATTACAM TO CARL PROPERTY AND ADMINISTRATION OF THE PARTY |

MARE

Answers on page 22

WHEAT

FEED

**RESTAURANT: 352-382-5645** 

**GOLF SHOP:** 352-559-7107

MEMBERSHIP: 352-559-7106 OAK VILLAGE: 352-382-0353

FOR GOLF & DRINKS