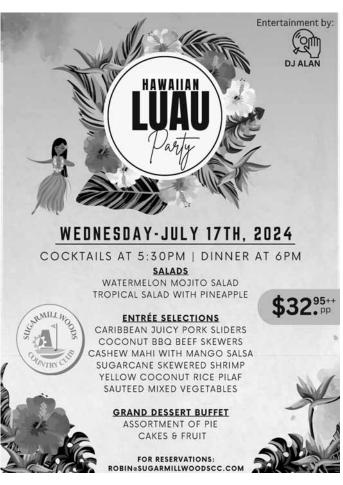

## **Hello Members!**

It's time to take out those grass skirts, because on July 17th we will be hosting a Luau Party. Chef Remco will be preparing a fabulous, themed buffet for the evening. D. J. Alan will be here to keep you Dancing all night. Please make reservations ASAP as I am sure this will be a sellout.

## **Hawaiian Luau Party**

Aloha! Join us on July 17th for a Hawaiian Luau Party that will transport you to the tropical islands. Indulge in an array of Hawaiian and Caribbean-inspired dishes, including succulent pork sliders, Cashew Mahi Mahi, Sugarcane Skewered Shrimp and tropical fruit salads.

Enjoy DJ Alan as he will get you out dancing with your friends and family. It's an evening you won't want to miss!

## Luau Party - July 17th

We hope you will join us for our Hawaiian Luau Party. Enjoy delectable selections featuring Caribbean Juicy Pork Sliders, Coconut BBQ Beef Skewers, Cashew Mahi with Mango Salsa, Sugarcane Skewered Shrimp, Yellow Coconut Rice Pilaf and more. Dance the night away with music provided by DJ Alan.

Make your reservations with Robin at robin@sugarmillwoodscc.com.