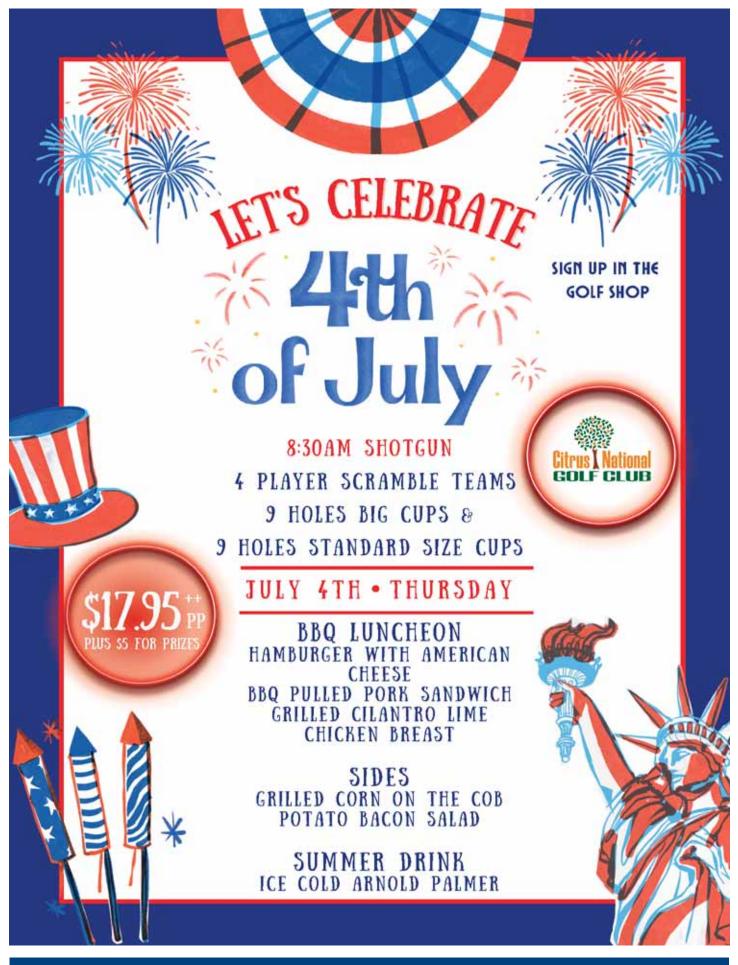

Are you ready for a fun new format? The 4th of July Scramble will feature a Severe/Sublime game with Nassau payouts. Random holes will be set up very short and very easy. These are the sublime holes. The rest of the holes will be Severe and now a bogie or double bogie could actually be a good score. Nassau payouts refer to winners awarded to best scores on the front, best scores on the back and best overall scores will win prizes. Players are welcome to make their own teams and we start at 8:30 on Thursday the 4th.

## Fourth of July Golf Tournament and BBQ Luncheon

Celebrate Independence Day with our annual Fourth of July Scramble Golf Tournament and BBQ Luncheon. Start your day with a friendly round of golf and then head to our BBQ cook-out for a festive feast.

Savor classic American favorites like grilled burgers, pulled pork, grilled cilantro lime chicken breast, grilled corn on the cob, and our famous potato bacon salad. Top it off with a selection of patriotic drinks while enjoying the prize announcements.