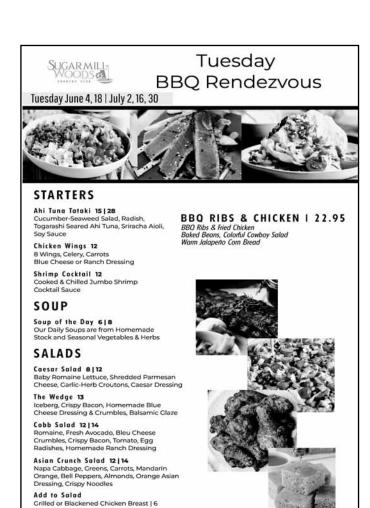

## STARTERS

Ahi Tuna Tataki 15 | 28 Cucumber-Seaweed Salad, Radish, Togarashi Seared Ahi Tuna, Sriracha Aioli, Soy Sauce

## Chicken Wings 12

8 Wings, Celery, Carrots Blue Cheese, or Ranch Dressing

### Shrimp Cocktail 12

Cooked & Chilled Jumbo Shrimp, Cocktail Sauce

### Caesar Salad 8112

Baby Romaine Lettuce, Shredded Parmesan Cheese, Garlic-Herb Croutons, Caesar Dressing

Iceberg, Crispy Bacon, Homemade Blue Cheese Dressing & Crumbles, Balsamic Glaze

### Cobb Salad 12 | 14

Romaine, Fresh Avocado, Bleu Cheese Crumbles, Crispy Bacon, Tomato, Egg Radishes Homemade Ranch Dressing

### Asian Crunch Salad 12 | 14

Napa Cabbage, Greens, Carrots, Mandarin Orange, Bell Peppers, Almonds, Orange Asian Dressing, Crispy Noodles

Crilled or Blackened Chicken Breast I 6 Grilled or Blackened Shrimp | 9