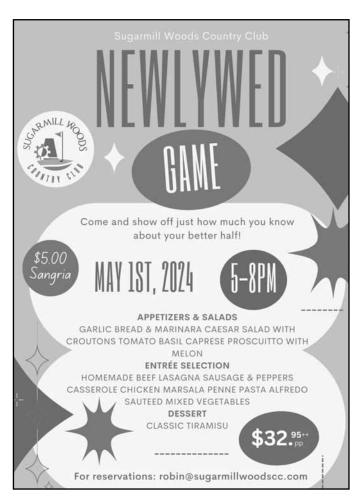

On May 1st, The Not So Newlywed Game will be making it's first appearance at Sugarmill Woods Clubhouse. The show hosted by Larry & Tamara is sure to be hilarious, so come out and see how well your member friends really know their spouses or think they do.